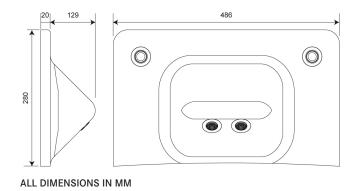

| TECHNICAL DATA                                |                                                    |                                              |  |
|-----------------------------------------------|----------------------------------------------------|----------------------------------------------|--|
| Material                                      | High Performance Composite material                |                                              |  |
| Gross weight                                  | 2.85 kg                                            |                                              |  |
| Overall dimensions                            | 486mm (w) x 280mm (h) x 149mm (d)                  |                                              |  |
| Type of mounting                              | ؽ" 70mm BSP extension thread and Anti-pick sealant |                                              |  |
|                                               | (optional) available separa                        | (optional) available separately              |  |
| Outlets                                       | Unrestricted flow straight                         | Unrestricted flow straighter                 |  |
| Water channel                                 | Integrated stainless steel water spouts            |                                              |  |
| Additional features                           | Wave-on or tactile contro                          | Wave-on or tactile control options available |  |
| Optional parts:                               |                                                    |                                              |  |
| BSP thread extensions (ava                    | ailable separately)                                |                                              |  |
| Backplate fixing kit for 100mm wall thickness |                                                    | VR01-009                                     |  |
| Backplate fixing kit for                      | or 150mm wall thickness                            | VR01-007                                     |  |
| Backplate fixing kit for                      | or 250mm wall thickness                            | VR01-008                                     |  |