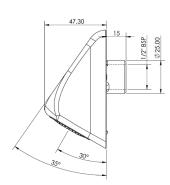

| PRODUCT NUMBER |  |
|----------------|--|
| SH07-095       |  |
|                |  |

| SHOWER HEAD           |                                                        |
|-----------------------|--------------------------------------------------------|
| Туре                  | Spray shower head                                      |
| Material              | Chromed Brass                                          |
| Surface finish        | Chrome                                                 |
| Gross weight          | 0.45kg                                                 |
| Operation type        | Separate sensor                                        |
| Type of mounting      | 4 holes in backplate                                   |
| Type of mixing        | Additional TMV required                                |
| Spout projection      | 47.30mm                                                |
| Minimum flow pressure | 1 BAR                                                  |
| Water connection      | Copper pipe via standard compression fitting           |
| Other features        | Removable cover and waterway - Waterway available in 4 |
|                       | colours                                                |