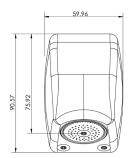

| PRODUCT NUMBER |  |
|----------------|--|
| SH07-095       |  |
|                |  |

| SHOWER HEAD           |                                                        |
|-----------------------|--------------------------------------------------------|
| Туре                  | Spray shower head                                      |
| Material              | Chromed Brass                                          |
| Surface finish        | Chrome                                                 |
| Gross weight          | 0.45kg                                                 |
| Operation type        | Separate sensor                                        |
| Type of mounting      | 4 holes in backplate                                   |
| Type of mixing        | Additional TMV required                                |
| Spout projection      | 47.30mm                                                |
| Minimum flow pressure | 1 BAR                                                  |
| Water connection      | Copper pipe via standard compression fitting           |
| Other features        | Removable cover and waterway - Waterway available in 4 |
|                       | colours                                                |

## **COLOURED WATERWAY**

The Anti-Microbial Showerhead Waterways are available in 4 different colours to promote a quarterly replacement regime

ALL DIMENSIONS IN MM

Last updated: 2019-04-17, Dart Valley Systems