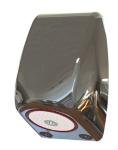

## **ANTI-MICROBIAL SHOWER HEAD**

With Anti-Microbial One-Piece Outlet

## SH07-095

Chromed brass Anti-Microbial Shower Head with removable Biomaster silver ion technology utilised waterway.

These strong, durable and ligature resistant heads also feature a one-piece Anti-Microbial ABS outlet.

| PRODUCT NUMBER |  |
|----------------|--|
| SH07-095       |  |
|                |  |

| SHOWER HEAD           |                                                        |
|-----------------------|--------------------------------------------------------|
| Туре                  | Spray shower head                                      |
| Material              | Chromed Brass                                          |
| Surface finish        | Chrome                                                 |
| Gross weight          | 0.45kg                                                 |
| Operation type        | Separate sensor                                        |
| Type of mounting      | 4 holes in backplate                                   |
| Type of mixing        | Additional TMV required                                |
| Spout projection      | 47.30mm                                                |
| Minimum flow pressure | 1 BAR                                                  |
| Water connection      | Copper pipe via standard compression fitting           |
| Other features        | Removable cover and waterway - Waterway available in 4 |
|                       | colours                                                |