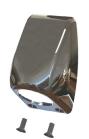

## **ANTI-MICROBIAL SHOWER HEAD**

With Anti-Microbial One-Piece Outlet

## SH07-095

Chromed brass Anti-Microbial Shower Head with removable Biomaster silver ion technology utilised waterway.

These strong, durable and ligature resistant heads also feature a one-piece Anti-Microbial ABS outlet.