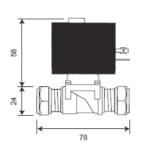

| PRODUCT NUMBER            |                              |
|---------------------------|------------------------------|
| AT00-004                  |                              |
|                           |                              |
| TECHNICAL DATA            |                              |
| Gross weight              | 2.25kg                       |
| PSU                       |                              |
| Material                  | ABS                          |
| Surface finish            | Matt black                   |
| Overall dimensions        | 73mm (l) 47mm (w) x 27mm (d) |
| Type of mounting          | Pre-drilled fixing holes     |
| Power input               | 100-240V / 50-60Hz 0.3A      |
| Power output              | 6V / 2A                      |
| Solenoid valve            |                              |
| Material                  | ABS / brass                  |
| O-ring / washers material | Nitrile                      |
| Fitting                   | ½" BSP                       |