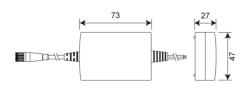

| PRODUCT NUMBER            |                              |
|---------------------------|------------------------------|
| AT00-004                  |                              |
|                           |                              |
| TECHNICAL DATA            |                              |
| Gross weight              | 2.25kg                       |
| PSU                       |                              |
| Material                  | ABS                          |
| Surface finish            | Matt black                   |
| Overall dimensions        | 73mm (l) 47mm (w) x 27mm (d) |
| Type of mounting          | Pre-drilled fixing holes     |
| Power input               | 100-240V / 50-60Hz 0.3A      |
| Power output              | 6V / 2A                      |
| Solenoid valve            |                              |
| Material                  | ABS / brass                  |
| O-ring / washers material | Nitrile                      |
| Fitting                   | ½" BSP                       |