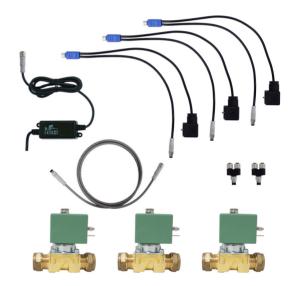

## AT00-004

Automatic taps 3 station mains kit for standard pressure systems (1-10 BAR). Kit includes mains PSU, 6V DC Solenoid valves 15mm  $\times$  3, Y-splitter leads  $\times$  3, T-connector pieces  $\times$  2 and extension lead  $\times$  1.

| PRODUCT NUMBER            |                              |
|---------------------------|------------------------------|
| AT00-004                  |                              |
|                           |                              |
| TECHNICAL DATA            |                              |
| Gross weight              | 2.25kg                       |
| PSU                       |                              |
| Material                  | ABS                          |
| Surface finish            | Matt black                   |
| Overall dimensions        | 73mm (l) 47mm (w) x 27mm (d) |
| Type of mounting          | Pre-drilled fixing holes     |
| Power input               | 100-240V / 50-60Hz 0.3A      |
| Power output              | 6V / 2A                      |
| Solenoid valve            |                              |
| Material                  | ABS / brass                  |
| O-ring / washers material | Nitrile                      |
| Fitting                   | ½" BSP                       |