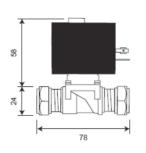

| TECHNICAL DATA            |                              |
|---------------------------|------------------------------|
| Gross weight              | 1.65kg                       |
| PSU                       |                              |
| Material                  | ABS                          |
| Surface finish            | Matt black                   |
| Overall dimensions        | 73mm (l) 47mm (w) x 27mm (d) |
| Type of mounting          | Pre-drilled fixing holes     |
| Power input               | 100-240V / 50-60Hz 0.3A      |
| Power output              | 6V / 2A                      |
| Solenoid valve            |                              |
| Material                  | ABS / brass                  |
| O-ring / washers material | Nitrile                      |
| Fitting                   | 1/2" BSP                     |