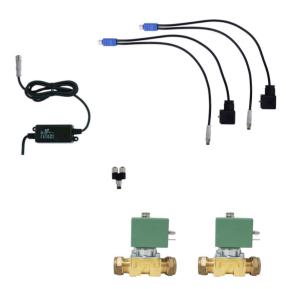

## AT00-003

Automatic taps 2 station mains kit for standard pressure systems (1-10 BAR). Kit includes mains PSU, 6V DC Solenoid valves 15mm x 2, Y-splitter leads x 2 and T-connector pieces x 1.

| PRODUCT NUMBER |  |
|----------------|--|
| AT00-003       |  |
|                |  |

| TECHNICAL DATA            |                              |
|---------------------------|------------------------------|
| Gross weight              | 1.65kg                       |
| PSU                       |                              |
| Material                  | ABS                          |
| Surface finish            | Matt black                   |
| Overall dimensions        | 73mm (l) 47mm (w) x 27mm (d) |
| Type of mounting          | Pre-drilled fixing holes     |
| Power input               | 100-240V / 50-60Hz 0.3A      |
| Power output              | 6V / 2A                      |
| Solenoid valve            |                              |
| Material                  | ABS / brass                  |
| O-ring / washers material | Nitrile                      |
| Fitting                   | 1/2" BSP                     |