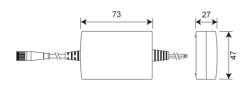

| TECHNICAL DATA            |                              |
|---------------------------|------------------------------|
| Gross weight              | 1.65kg                       |
| PSU                       |                              |
| Material                  | ABS                          |
| Surface finish            | Matt black                   |
| Overall dimensions        | 73mm (l) 47mm (w) x 27mm (d) |
| Type of mounting          | Pre-drilled fixing holes     |
| Power input               | 100-240V / 50-60Hz 0.3A      |
| Power output              | 6V / 2A                      |
| Solenoid valve            |                              |
| Material                  | ABS / brass                  |
| O-ring / washers material | Nitrile                      |
| Fitting                   | 1/2" BSP                     |