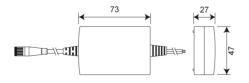

| TECHNICAL DATA            |                              |
|---------------------------|------------------------------|
| Gross weight              | 1.10kg                       |
| PSU                       |                              |
| Material                  | ABS                          |
| Surface finish            | Matt black                   |
| Overall dimensions        | 73mm (I) 47mm (w) x 27mm (d) |
| Type of mounting          | Pre-drilled fixing holes     |
| Power input               | 100-240v / 50-60Hz 0.3A      |
| Power output              | 6V / 2A                      |
| Solenoid valve            |                              |
| Material                  | ABS / brass                  |
| O-ring / washers material | Nitrile                      |
| Fitting                   | Ø1⁄2" BSP                    |