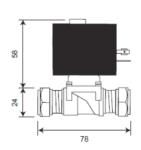

| TECHNICAL DATA            |                              |
|---------------------------|------------------------------|
| Gross weight              | 1.10kg                       |
| PSU                       |                              |
| Material                  | ABS                          |
| Surface finish            | Matt black                   |
| Overall dimensions        | 73mm (I) 47mm (w) x 27mm (d) |
| Type of mounting          | Pre-drilled fixing holes     |
| Power input               | 100-240v / 50-60Hz 0.3A      |
| Power output              | 6V / 2A                      |
| Solenoid valve            |                              |
| Material                  | ABS / brass                  |
| O-ring / washers material | Nitrile                      |
| Fitting                   | Ø1⁄2" BSP                    |