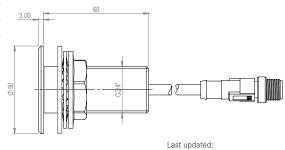

## AC02-033

The WM Programmable Shower sensor. 316 Stainless Steel. Adjustable settings include; run-on time, sensor range, purge and more.

| PRODUCT NUMBER               |                                              |
|------------------------------|----------------------------------------------|
| AC02-033                     |                                              |
| TECHNICAL DATA               |                                              |
| Material                     | 316 Stainless Steel                          |
| Surface finish               | Brushed                                      |
| Gross weight                 | 0.2 kg                                       |
| Operation type               | A.I.R (Active Infrared) touch-free           |
| Type of mounting             | Wall mounted (Ø27mm drill hole required)     |
| Adjustable settings          |                                              |
| Runtime                      | 30 Seconds, 1, 2, 3, 4 & 5 Minutes           |
|                              | (Default 1 Minute)                           |
| Sensor range                 | 1-3 (Default 2)                              |
| Wave-on / Wave-off operation | ON/OFF (Default OFF)                         |
| Anti Vandal time             | Run +10s                                     |
| Automatic purge              | ON/OFF, 3, 6, 12, 24, 36, 48 Hours           |
|                              | (Default OFF)                                |
| Purge run time               | 30 secs, 1, 2, 4 & 8 mins (Default 1 Minute) |
| Lock outs                    | OFF, 4, 6, 8 & 10 ops                        |
|                              | (Default OFF)                                |