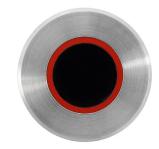

## **WM Programmable Shower Sensor**

With Red Insert

## AC02-033

The WM Programmable Shower sensor. 316 Stainless Steel. Adjustable settings include; run-on time, sensor range, purge and more.

| PRODUCT NUMBER               |                                              |
|------------------------------|----------------------------------------------|
| AC02-033                     |                                              |
| TECHNICAL DATA               |                                              |
| Material                     | 316 Stainless Steel                          |
| Surface finish               | Brushed                                      |
| Gross weight                 | 0.2 kg                                       |
| Operation type               | A.I.R (Active Infrared) touch-free           |
| Type of mounting             | Wall mounted (Ø27mm drill hole required)     |
| Adjustable settings          |                                              |
| Runtime                      | 30 Seconds, 1, 2, 3, 4 & 5 Minutes           |
|                              | (Default 1 Minute)                           |
| Sensor range                 | 1-3 (Default 2)                              |
| Wave-on / Wave-off operation | ON/OFF (Default OFF)                         |
| Anti Vandal time             | Run +10s                                     |
| Automatic purge              | ON/OFF, 3, 6, 12, 24, 36, 48 Hours           |
|                              | (Default OFF)                                |
| Purge run time               | 30 secs, 1, 2, 4 & 8 mins (Default 1 Minute) |
| Lock outs                    | OFF, 4, 6, 8 & 10 ops                        |
|                              | (Default OFF)                                |