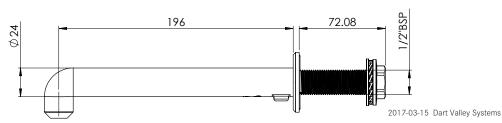

| PRODUCT NUMBER                  |                                                       |
|---------------------------------|-------------------------------------------------------|
| AT07-140                        | Medi-Spout™ 90° - 1 Year Pack c/w Spigot              |
|                                 |                                                       |
| TECHNICAL DATA                  |                                                       |
| Type of tap                     | Removable spout                                       |
| Material                        | ABS with Biomaster Silver Ion Technology              |
| Surface finish                  | Moulded finish                                        |
| Gross weight (incl. spigot)     | 0.35kg (spigot 0.15kg / spout 0.2kg)                  |
| Operation type                  | Separate sensor                                       |
| Outlet                          | Open outlet                                           |
| Type of mounting                | Wall mounted spigot                                   |
| Type of mixing                  | Additional TMV required                               |
| Spout projection                | 196mm                                                 |
| Water connection                | Push fit onto Spigot & ½" BSP or 15mm compression     |
| ADDITIONAL FEATURES             |                                                       |
| Rotation locking grub screw     |                                                       |
| ADDITIONAL INFORMATION          |                                                       |
| Spouts also available in white, | please see www.dartvalley.co.uk for more information. |